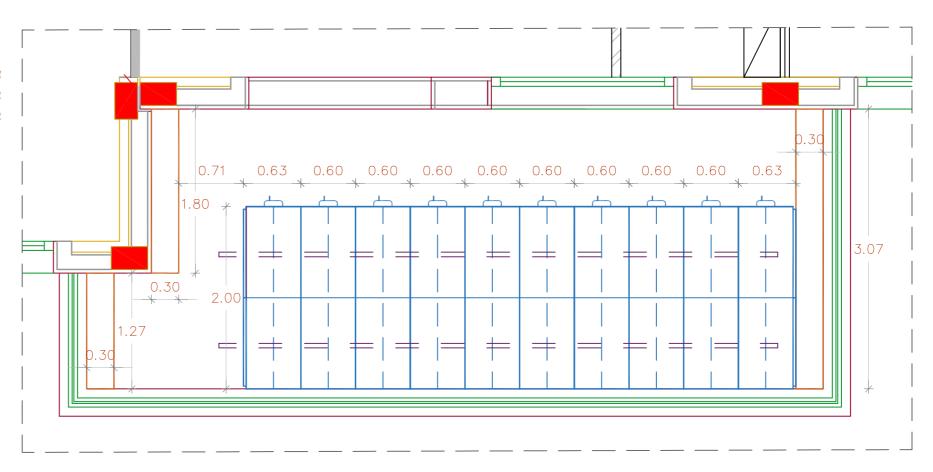

- 1. Double with Doors with fly wheel Archive System (63\*200\*275) cm, Quantity= 2
- 2. Double without Doors with fly wheel Archive System (60\*200\*275) cm, Quantity= 8

## The Capacity:

- The height of each Cabinet = 275 cm (It contains 6 Shelves in each 1 m length)
- Number of Shelves = 240
- The capacity = 240\*16 = 3,840 File

## Fixed wood Cabinet:

- 1. Fixed wood cabinet without doors (30\*120\*275) cm
- 2. Fixed wood cabinet without doors (30\*180\*275) cm
- 3. Fixed wood cabinet without doors (30\*300\*275) cm

## The Capacity:

- Total length of Shelves = 36 m
- The capacity = 36\*16 = 576 File

The Total Capacity for The Archive = 4,416 File

مبــنی الــدوائر الإرداريــة

Administrative Departments Building

Floor Number: