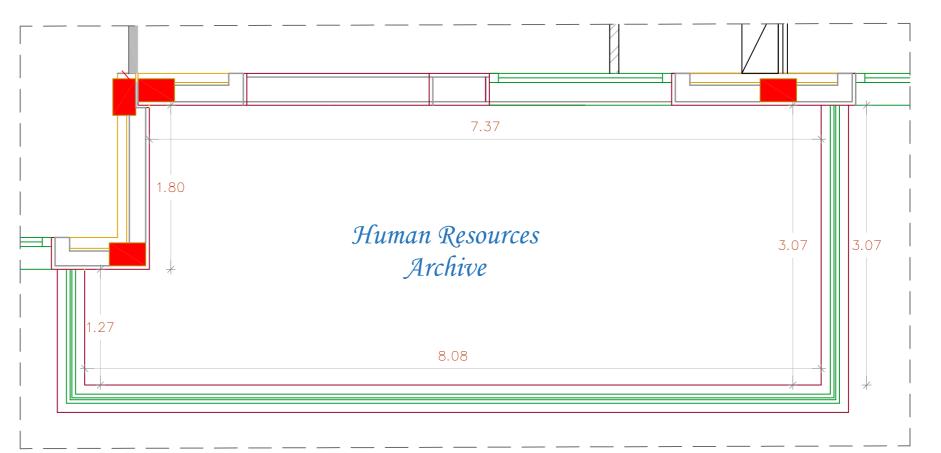

الطـــابق الأول

First Floor

Drawing Name :

مخطط أرشيف دائــرة الهـــوارد البشـــرية

Designed by:

دائرة الهندسة والطيانة Engineering علامات

— Drawing No, :

A01